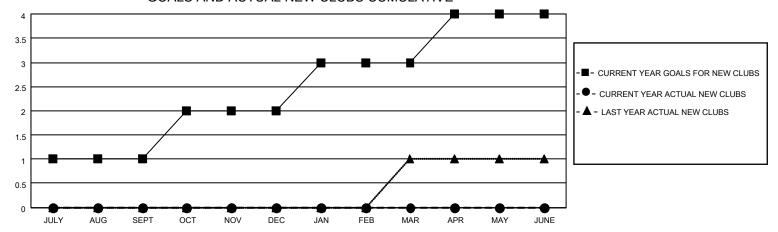

## GOALS AND ACTUAL NEW CLUBS CUMULATIVE

## MONTHLY MEMBERSHIP PROGRESS REPORT

LOCATION OHIO District 13 OH2 Results as of: 4/30/2023

| Clubs                 |               |           |               | Members               |                        |                         |                                                    |
|-----------------------|---------------|-----------|---------------|-----------------------|------------------------|-------------------------|----------------------------------------------------|
| RESULTS FOR 2022-2023 |               |           |               | RESULTS FOR 2022-2023 |                        |                         |                                                    |
| QUARTER               | NEW CLUB GOAL | NEW CLUBS | DROPPED CLUBS | QUARTER MEME          | BER GROWTH NET<br>GOAL | MEMBER GROWTH<br>ACTUAL | DROPPED<br>MEMBERS ACTUAL<br>(including transfers) |
| JULY/AUG/SEPT         | 1             | 0         | 0             | JULY/AUG/SEPT         | 75                     | 17                      | 37                                                 |
| OCT/NOV/DEC           | 1             | 0         | 0             | OCT/NOV/DEC           | 75                     | 38                      | 37                                                 |
| JAN/FEB/MAR           | 1             | 0         | 1             | JAN/FEB/MAR           | 50                     | 36                      | 36                                                 |
| APR/MAY/JUNE          | 1             | 0         | 1             | APR/MAY/JUNE          | 50                     | 9                       | 13                                                 |