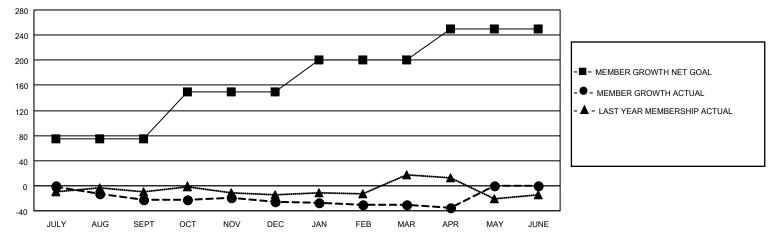

## GOALS AND ACTUAL MEMBERS CUMULATIVE

| DROPPED CLUBS: 2        |          | 32 CLUBS OF 57 ADDED 1 OR<br>MORE NEW MEMBERS | GENDER DISTRIBUTION                 |                                |  |
|-------------------------|----------|-----------------------------------------------|-------------------------------------|--------------------------------|--|
|                         |          | WORE NEW WEINBERS                             | MALE<br>FEMALE                      | 1,182 (69.49%)<br>518 (30.45%) |  |
| DROPPED MEMBERS         |          |                                               | NON BINARY PREFER NOT TO ANSWER     | 0 (0.00%)                      |  |
| DECEASED                | 15       |                                               | FREFER NOT TO ANSWER                | 1 (0.0070)                     |  |
| CLUB CANCELLED<br>OTHER | 0<br>108 | CLICK HERE FOR CUMULATIVE MEMBERSHIP DATA     | TOTAL FAMILY UNIT MEMBERS           | 380                            |  |
| TOTAL                   | 123      |                                               | FAMILY MEMBERS PAYING HALF DUES 193 |                                |  |

## MONTHLY MEMBERSHIP PROGRESS REPORT

LOCATION OHIO District 13 OH2 Results as of: 4/30/2023

| Clubs                 |               |           |               | Members               |                        |                         |                                                    |
|-----------------------|---------------|-----------|---------------|-----------------------|------------------------|-------------------------|----------------------------------------------------|
| RESULTS FOR 2022-2023 |               |           |               | RESULTS FOR 2022-2023 |                        |                         |                                                    |
| QUARTER               | NEW CLUB GOAL | NEW CLUBS | DROPPED CLUBS | QUARTER MEME          | BER GROWTH NET<br>GOAL | MEMBER GROWTH<br>ACTUAL | DROPPED<br>MEMBERS ACTUAL<br>(including transfers) |
| JULY/AUG/SEPT         | 1             | 0         | 0             | JULY/AUG/SEPT         | 75                     | 17                      | 37                                                 |
| OCT/NOV/DEC           | 1             | 0         | 0             | OCT/NOV/DEC           | 75                     | 38                      | 37                                                 |
| JAN/FEB/MAR           | 1             | 0         | 1             | JAN/FEB/MAR           | 50                     | 36                      | 36                                                 |
| APR/MAY/JUNE          | 1             | 0         | 1             | APR/MAY/JUNE          | 50                     | 9                       | 13                                                 |